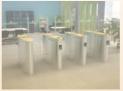

# Ww-868H SLIDING TYPE TURNSTILE

#### CONSTRUCTION

Casing and guiding tube sheets of high-quality structures. Glazing: 10 mm tempered glass or acrylic

#### **OPFRATION**

Auto movement of barrier through PLC control with limited brake & clutch mechanism.

The door leaves open and close automatically.

Adjustable modes of operation are:

- open ground state

The door leaves are being closed automatically as soon as an unauthorized passage is registered.