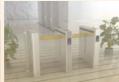

# Ww-868H SLIDING TYPE TURNSTILE

#### CONSTRUCTION

Casing and guiding tube sheets of high-quality structures. Glazing: 10 mm tempered glass or acrylic

#### **OPFRATION**

Auto movement of barrier through PLC control with limited brake & clutch mechanism.

The door leaves open and close automatically.

Adjustable modes of operation are:

- open ground state

The door leaves are being closed automatically as soon as an unauthorized passage is registered.