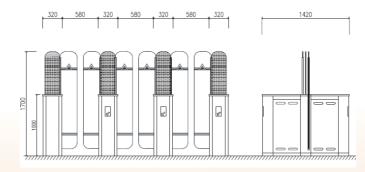

#### CONSTRUCTION

Casing and guiding tube sheets of high-quality structures. Glazing: 10 mm tempered glass or acrylic

### **ELECTRICAL EQUIPMENT**

Control integrated in the unit supply: AC: 220V-250V Frequency: 50 Hz DC Electrical motor converter in slow & fast motion