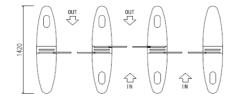

#### Entry direction Exit direction

- clear - clear - locked - locked

electrically controlled
by an access control system
electrically controlled
by an access control system

- manual - manual