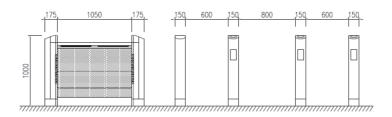

# CONSTRUCTION

Casing and guiding tube sheets of high-quality structures. Glazing: 10 mm tempered glass or acrylic

# ELECTRICAL EQUIPMENT

Control integrated in the unit supply: AC: 220V-250V Frequency: 50 Hz