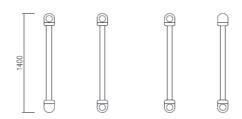

# CONSTRUCTION

Casing and guiding tube sheets of high-quality structures. Glazing: 10 mm tempered glass or acrylic