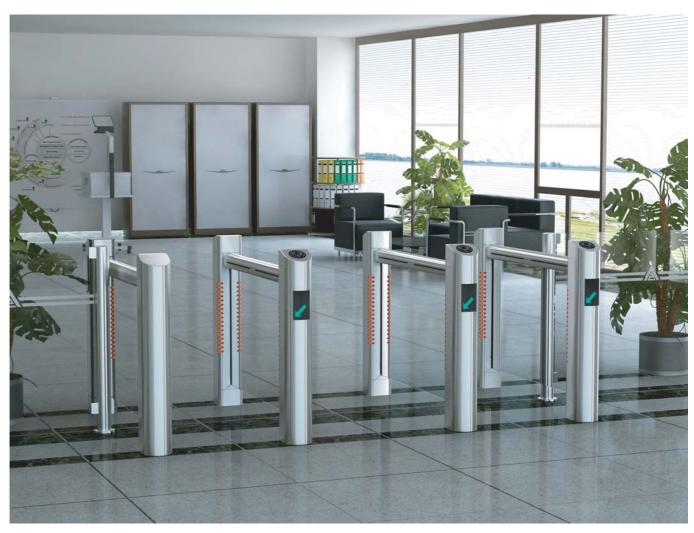

# Ww-898 OPTICAL SENSOR TURNSTILE

### PRINCIPI F

An unique design for security access controlled passageway without obstacle but with siren alarm & flashing light alert to prevent unauthorized passage. Designed to be in sight of reception staff, the Argus takes the problem out of checking individual passes whilst allowing authorized persons to pass unhindered. The unit is at its optimum when used in conjunction with a hand free access system until an unauthorized person is detected.