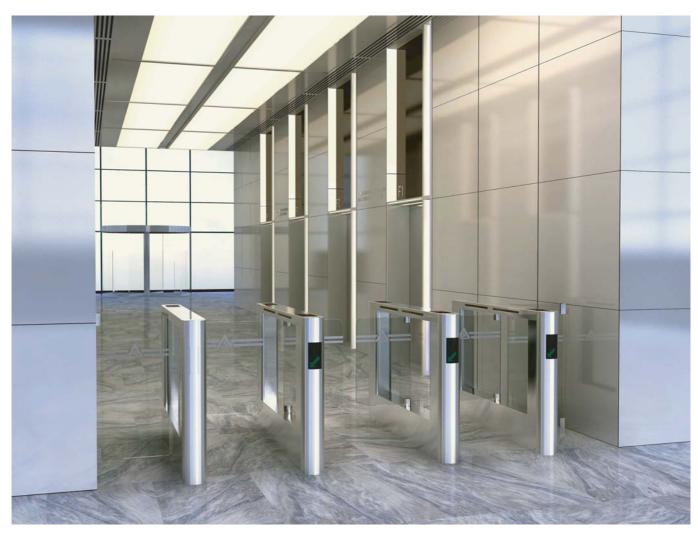

# Ww-886 FLIP TYPE TURNSTILE

A sensor controlled passageway with glass wings to prevent unauthorized passage provides excellent access control. Designed to be in sight of reception staff, the Argus takes the problem out of checking individual passes whilst allowing authorized persons to pass unhindered. The unit is at its optimum when used in conjunction with a hand free access system which allows the glass wings to stay in the open position until an unauthorized person is detected.

#### FINISHING

- Steel, painted according to RAL
- Stainless steel, hairline satin finish Other models on request

#### CONSTRUCTION

Casing and guiding tube sheets of high-quality. Glazing: 10 mm toughened glass