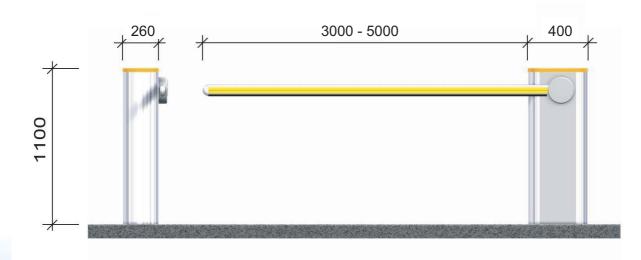

# ELECTRICAL RISING BARRIER

### FEATURES

- 40 x 80 mm of oval aluminum boom coated in Silver laminated with Yellow reflective film.
- Rubber safety cushion.
- Maximum arm length of 4 Meters.
- Barrier-arm may locked in any positions by gear box limiter.
- Magnetic Torque motor prevents condensation & corrosion.

### TECHNICAL DATA

- Power consumption: 170W
- Weight: ~45KG.
- Voltage: AC 200V
- Frequency: 50-60Hz
- R.H.: 20%-98%
- Temperature: 0 to 50 degree Celsius (Accessories may needed below 0 degree Celsius)