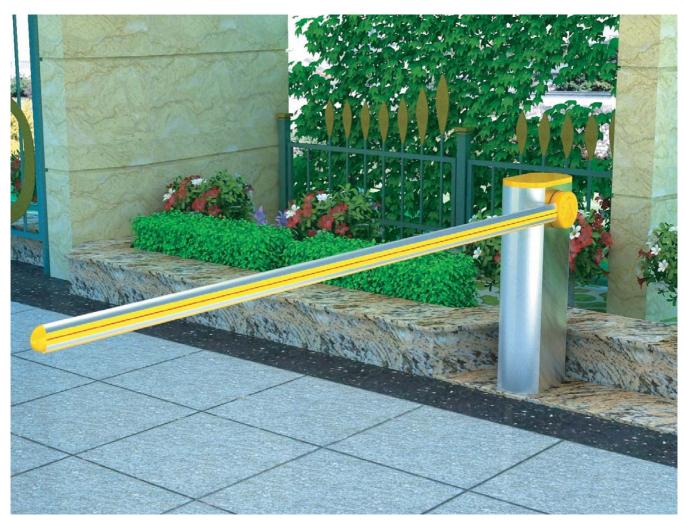

## Ww-60 ELECTRICAL RISING BARRIER

The Ww-60 series of barrier is designed to control the flow of traffic in some of restricted area, usually in low to high security access such as:

- Industrial parking area
- Toll ways
- Airports
- Sport stadiums
- Private premises
- Tunnels
- Amusement Park

## HOUSING

The 400(W) x 260(D) x 1100(H) weather-proof housing of stainless steel & aluminum sheet of 1.5mm thickness. (Optional: Thickness - 2mm or above). The base frame is robust & highly resistant to corrosion.

Access to the control is protected by a security lock in the front side of the arm with easily maintenance.