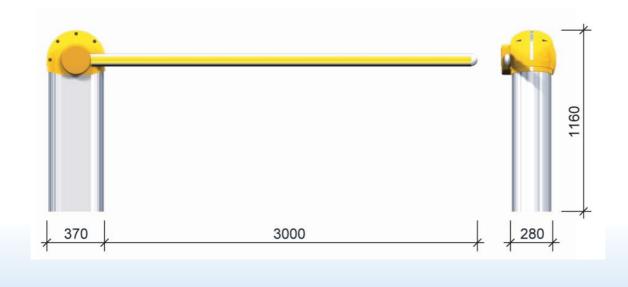

### FEATURES

- 40 x 80 mm of octagonal aluminum boom coated in white laminated with red reflective film.
- Rubber safety cushion.
- Rotating up-down cycle within 100 degree.
- Arm length of 3 meters.
- Barrier-arm may locked in any positions by gear box limiter.
- Magnetic Torque motor prevents condensation & corrosion.

### **TECHNICAL DATA**

- Power consumption: 200W
- Weight: 60KG.
- Voltage: AC 200V
- Frequency: 50-60Hz
- R.H.: 20%-98%
- Temperature: 0 to 50 degree Celsius (Accessories may needed below 0 degree Celsius)