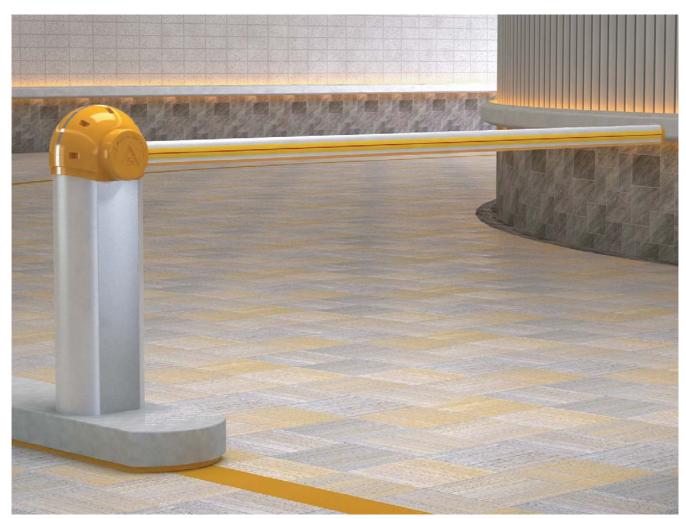

## Ww-100 ELECTRICAL RISING BARRIER

The Ww-100 series of barrier is designed to control the flow of traffic in some of the restricted area, usually in low to high security access such as:

- Industrial parking areas
- Toll ways
- Airports
- Sport stadiums
- Private premises
- Tunnels
- Amusement Parks

## HOUSING

The  $370(W) \times 280(D) \times 1160(H)$  weather-proof housing of stainless steel & aluminum sheet of 1.5mm thickness. (Optional: Thickness - 2mm or above). The base frame is robust & highly resistant to corrosion. Access to the control is protected by a security lock in the front side of the arm with easily maintenance.