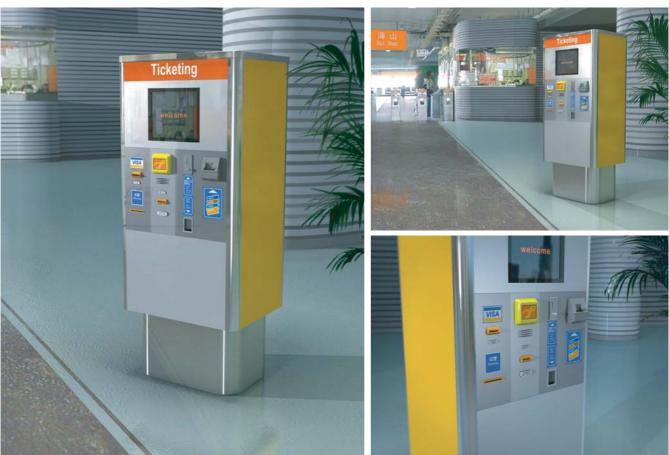

## VM-180 AUTO-PAY STATION

An innovative, reliable & sophisticated design of the ticketing dispensing machine is design for multi-purposed usage in the field of magnetic ticket or smart card. Recognition of multi-purposed usage in the field of magnetic ticket or smart card. Recognition of multiple banknotes & 7 different kinds of coins as well as the integration of smart card type in an On-Off line operation. The cash vault has a full load capacity of 1500 notes & coin box of 2000 coins. It serves in different treatment options & programmable tariffs. A recognition of back-out ticket. Process message for diagnostics, statistic & settlement.

## CASING

A self-contained stainless steel, weatherproof construction.

- Color: Yellow with aluminum. Door safeguard against breaking including safety lock & alarm contact.
- Weight: approx. 240 KG.

Floor mount type size:  $1800(H) \times 750(W) \times 600(D)$  mm Wall mount type size:  $1500(H) \times 750(W) \times 600(D)$  mm