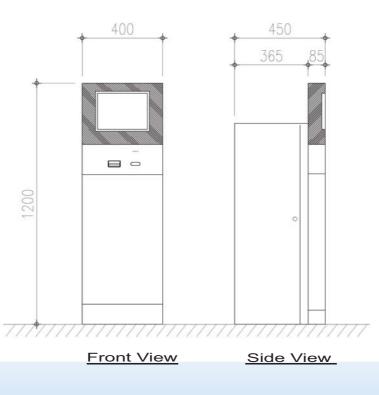

# TD-116 TICKET DISPENSER

#### **TECHNICAL DATA**

- Power consumption: 100W
- Weight: 60KG.
- Voltage: AC 200V
- Frequency: 50-60Hz
- R.H.: 20%-98%
- Temperature: 0 to 50 degree celsius (Accessories may needed below 0 degree celsius)