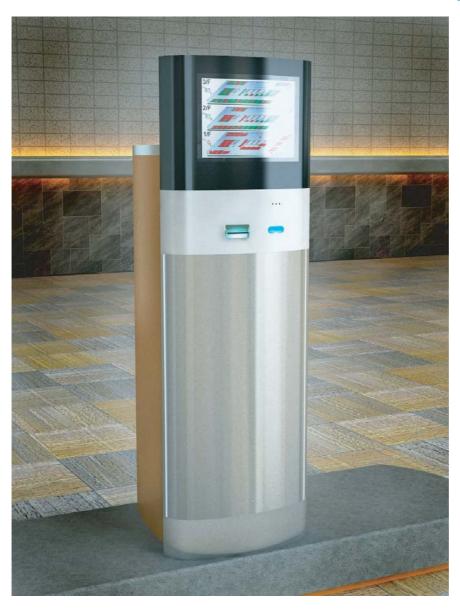

## TD-116 TICKET DISPENSER

The TD-116 (Ticket Dispenser) series is fully compactable with various types of tickets like encoded magnetic stripe ticket or contactless smart card. It can integrate with various payment gateways like Octopus card reader, credit card reader TD-116 provides a convenience and accurate way for consumers accessing the parking system.

## **TECHNOLOGY**

- Automatic cut-off printed ticket.
- Cable control of adjustment by the cash register.
- Reading speed at 2 sec.
- Built-in memory of data.
- Octopus add value machine.
- Receipt printer with cutter.
- Octopus card reader.
- Credit card reader.