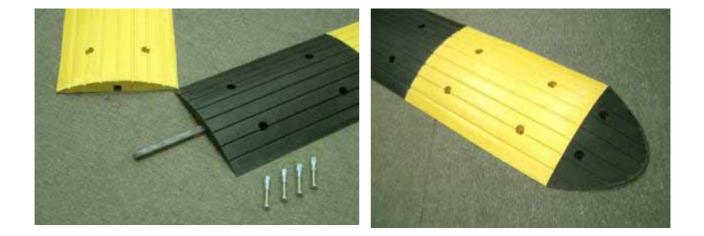

#### **Features**

- . Flexible thermoplastic material.
- . 1/2 meter wide in alternate Black/Yellow section for easily visible warning.
- . Dome shape.
- . Grooved surface with grip pattern.
- . Underneath circular tube for alignment & enforcement.
- . Easy installation, re-usable, & movable.