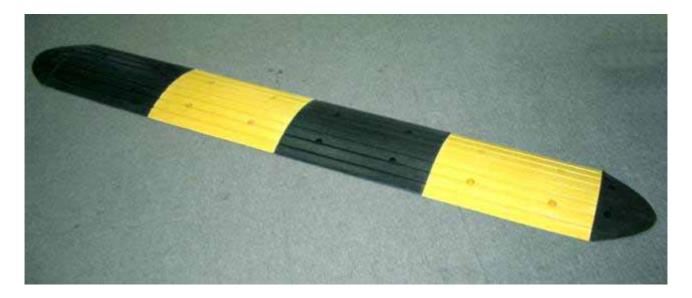

## SPEED REDUCTION RAMP Model: SRR-260

#### **Description**

The 260 (Speed Reduction Ramp) series is designed for the speed reduction a vehicle in safety manner.

#### **Features**

- . Flexible thermoplastic material.
- . 1/2 meter wide in alternate Black/Yellow section for easily visible warning.
- . Dome shape.
- . Grooved surface with grip pattern.
- . Underneath circular tube for alignment & enforcement.
- . Easy installation, re-usable, & movable.