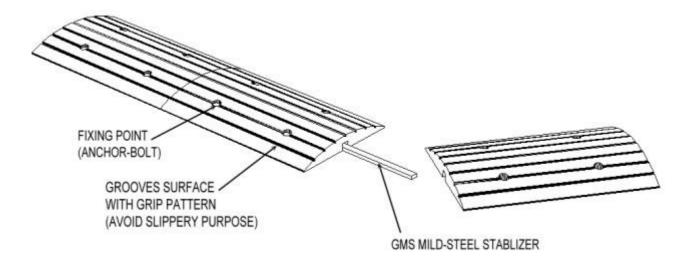

#### **Features**

- . Flexible thermoplastic material.
- . 1/2 meter wide in alternate Black/Yellow section for easily visible warning.
- . Dome shape.
- . Grooved surface with grip pattern.
- . Underneath circular tube for alignment & enforcement.
- . Easy installation, re-usable, & movable.