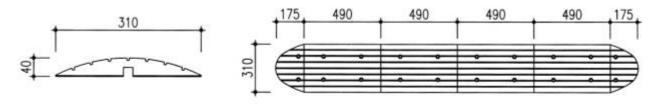

#### **Technical Data**

Section Size : 490mm(W) x 310mm(D) x 40mm(H)

### Model: SRR-260

SECTION

TOP VIEW