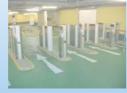

# RB-160H ELECTRICAL HYDRAULIC DRIVEN **ROAD BLOCKER**

## **TECHNICAL DATA**

- Height of raised obstacle: 350~650mm
- Length of obstacle: 2200mm - 3500mm (Optional length on request).
- Width of obstacle: 580mm
- Motor: Single Phase asynchronous type.
  - 1100W