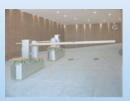

# RB-160H ELECTRICAL HYDRAULIC DRIVEN **ROAD BLOCKER**

## **TECHNICAL DATA**

- Height of raised obstacle: 350~650mm
- Length of obstacle: 2200mm - 3500mm (Optional length on request).
- Width of obstacle: 580mm
- Motor: Single Phase asynchronous type.
  - 1100W