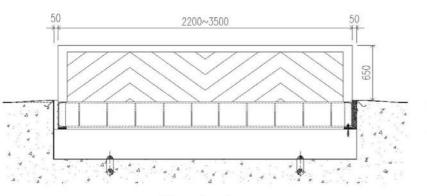

## **TECHNICAL DATA**

- Height of raised obstacle: 350~650mm
- Length of obstacle: 2200mm - 3500mm (Optional length on request).
- Width of obstacle: 580mm
- Motor: Single Phase asynchronous type.
  - 1100W