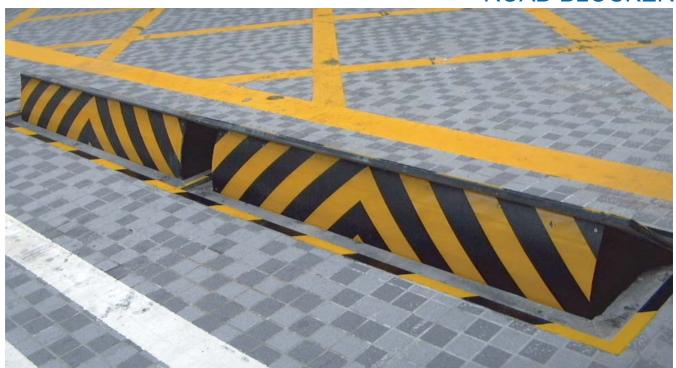

# **RB-160H**

ELECTRICAL HYDRAULIC DRIVEN ROAD BLOCKER

The RB-160H (Electrical Road Blocker) series is designed to secure areas from unauthorized traffic area. It can be used in any applications of where as the traffic movement must be controlled such as:

### **HOUSING**

The frame & structure is fabricated from mild steel & hot dip galvanized in yellow with black stripes enamel coating. A surrounding frame to be fitted on finished road level as well as a concrete pit suitably is required to install the In-ground Electrical Road Blocker (RB-160H).