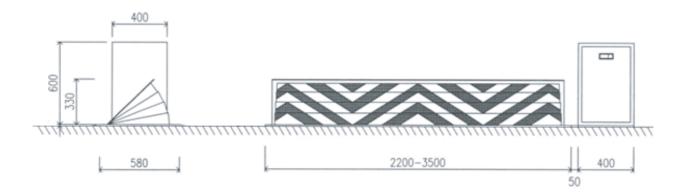

### **TECHNICAL DATA**

| - Height of raised obstacle: | 30mm |
|------------------------------|------|
| 1 (b <b>f</b> . b . ( b .    | 0000 |

| - Length of obstacle:                | 2200mm - 3500mm (Optional length on request).            |              |         |
|--------------------------------------|----------------------------------------------------------|--------------|---------|
| - Width of obstacle:                 | 580mm                                                    |              |         |
| - Motor:                             | Single Phase asynchronous type.                          |              |         |
|                                      | 500W                                                     | 1440rpm.     |         |
| - Power supply:                      | 230V                                                     | Single phase | 50/60Hz |
| - Reduction gear box:                | Worm-screw type, life-lubricated, ratio of reduction 6:1 |              |         |
| - Power consumption:                 | In stand-by mode 100W                                    |              |         |
|                                      | In operation 8                                           | W00W         |         |
| - Operation temperature:             | -20 to 80 degree celsius                                 |              |         |
| - Net weight:                        | MODEL A: 300KG.                                          |              |         |
|                                      | MODEL B: 34                                              | 0KG.         |         |
| <ul> <li>Operation speed:</li> </ul> | 3 sec.                                                   |              |         |
| - Overall dimensions:                | Model A                                                  | 2200mm       |         |
|                                      | Model B                                                  | 3140mm       |         |