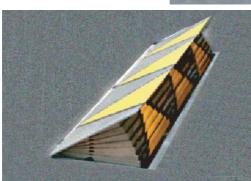

## HOUSING

The frame & structure is fabricated from mild steel & hot dip galvanized in yellow with black stripes enamel coating. A surrounding frame to be fitted on finished road level as well as a concrete pit suitably is required to install the In-ground Electrical Road Blocker (RB-160BF).