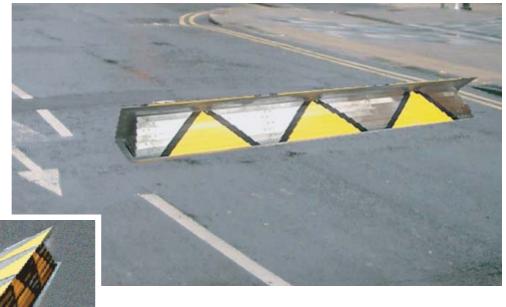

## **RB-160BF** ELECTRICAL ROAD BLOCKER

CARPARK SYSTEM

The RB-160BF (Electrical Road Blocker) series is designed to secure areas from unauthorized traffic area. It can be used in any applications of where as the traffic movement must be controlled such as:

## HOUSING

The frame & structure is fabricated from mild steel & hot dip galvanized in yellow with black stripes enamel coating. A surrounding frame to be fitted on finished road level as well as a concrete pit suitably is required to install the In-ground Electrical Road Blocker (RB-160BF).