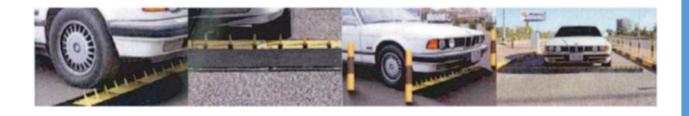

## CARPARK SYSTEM

## RB-150T ELECTRICAL TEETH TYPE ROAD BLOCKER

## **CONTROLLER**

The controller provides interfacing from associated access control devices to activate the electrical road blocker. All inputs & outputs are controlled through a 24 volt control board with all necessary with most access control devices on the market.

## **TECHNICAL DATA**

- Height of raised obstacle: 60mm

- Length of obstacle: 2500mm - 4500mm (Optional length on request).

- Width of obstacle: 580mm

- Motor: Single Phase asynchronous type.

200W 1420rpm.

- Power supply: 220V Single phase 50/60Hz

- Operation temperature: -20 to 80 degree Celsius

Net weight: 120 KGOperation speed: 1 sec.



Side view