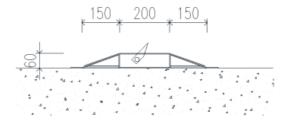

## **TECHNICAL DATA**

- Height of raised obstacle: 60mm

- Length of obstacle: 2500mm - 4500mm (Optional length on request).

- Width of obstacle: 580mm

- Motor: Single Phase asynchronous type.

200W 1420rpm.

- Power supply: 220V Single phase 50/60Hz

- Operation temperature: -20 to 80 degree Celsius

Net weight: 120 KGOperation speed: 1 sec.

Side view