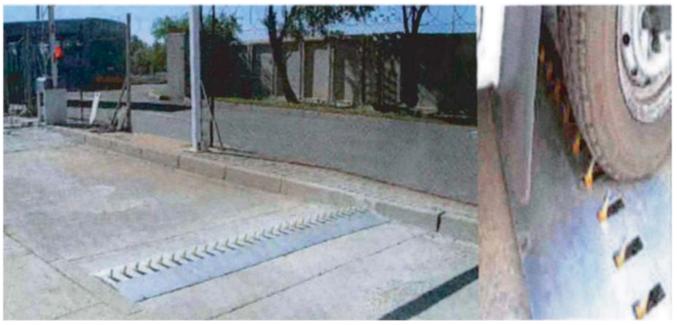

## RB-150T ELECTRICAL TEETH TYPE ROAD BLOCKER

The RB-150T (Electrical Road Blocker) series is designed to secure areas from unauthorized traffic area. It can be used in any applications of where as the traffic movement must be controlled such as:

## HOUSING

The frame & structure is fabricated from mild steel & hot dip galvanized in yellow with black stripes enamel coating. A surrounding frame to be fitted on finished road level as well as a concrete pit suitably is required to install the In-ground Electrical Road Blocker.

## **TECHNOLOGY**

The electric oil-hydraulic mechanism drive with end position limit switches. A special hand tool can be manually raised or lowered in the event of power failure.