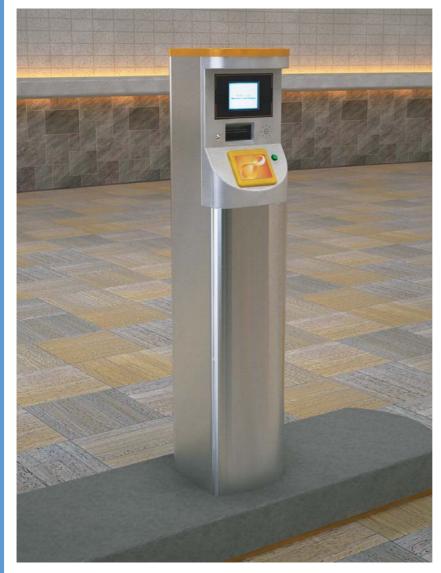

## OC-116 OCTOPUS STATION

The OC-116 (Octopus Station) is designed to provide a convenience & accurate way for consumer accessing the parking system with octopus card.

## HOUSING

The 250(W) x 350(D) x 1200(H) weather-proof housing of stainless steel sheet of 1.5mm thickness. (Optional: Thickness - 2mm or above)

- security lock on side with sliding panel.

## FEATURES

- High resolution LCD display panel for instructions.
- Compatible to cashier register.
- Proof of sales receipt.
- An interface communication linkage of equipment between Octopus reader & PC.
- Parking time validity display at entrance.
- Intercom communications.