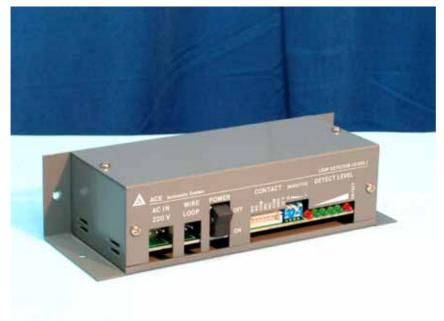

# LOOP DETECTOR Model: LD-200

## **Description**

The LD-200 (Loop-Detector) series is designed for metal sensor of vehicle.

#### Housing

The 600 x 1200 x 1800 housing of mild steel sheet of 1mm thickness with galvanized grey coating.