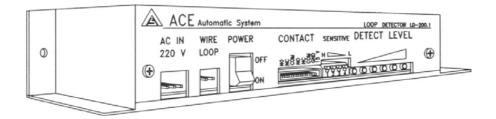

# LOOP DETECTOR Model: LD-200

#### **Technology**

- . Dip-switch for Loop/Ring adjustment.
- . Independent voltage On-Off switch.
- . Range of sensitivity.

#### **Features**

- . LED display indicator.
- . Cover wide range of Sensitivity Area.
- . PAL port system circuit design.