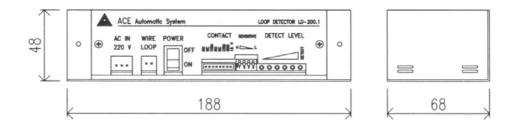

# LOOP DETECTOR Model: LD-200

#### Housing

The 600 x 1200 x 1800 housing of mild steel sheet of 1mm thickness with galvanized grey coating.

#### **Technology**

- . Dip-switch for Loop/Ring adjustment.
- . Independent voltage On-Off switch.
- . Range of sensitivity.

#### **Features**

- . LED display indicator.
- . Cover wide range of Sensitivity Area.
- . PAL port system circuit design.