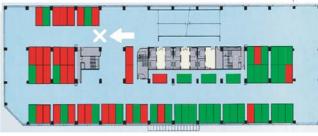

#### **OPERATION SOFTWARE**

Auxiliary windows can be configured to show the historical data of a park space or zone, statistics and occupation percentage, among others. Count state of display.

- Green color: Free spaces.
- Red color: Booked spaces.

Three levels of red color: The color intensity shows the occupancy time.

2/F

尙餘車位 Available Parking