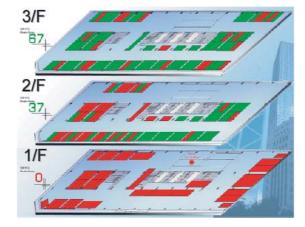

#### **OPERATION SOFTWARE**

Auxiliary windows can be configured to show the historical data of a park space or zone, statistics and occupation percentage, among others. Count state of display.

- Green color: Free spaces.
- Red color: Booked spaces.

Three levels of red color: The color intensity shows the occupancy time.

2/F

尙餘車位 Available Parking