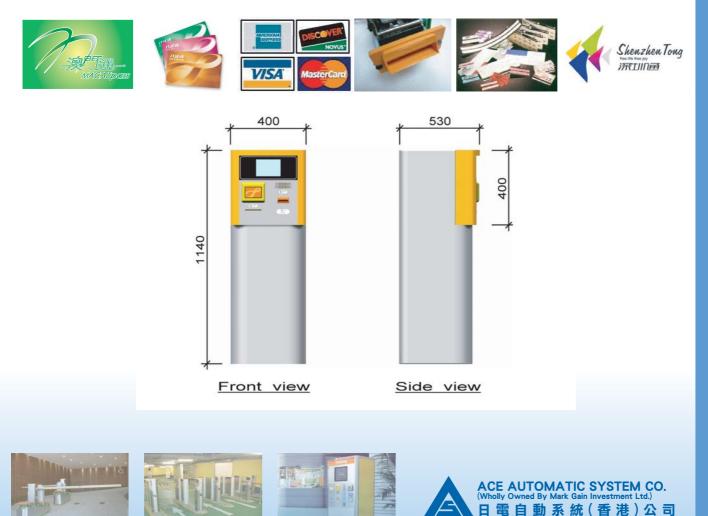

# TD-112 TICKET DISPENSER

### HOUSING

The  $400(W) \times 530(D) \times 1140(H)$  weather-proof housing of stainless steel & aluminum of 1.5mm thickness. (Optional: Thickness - 2mm or above). Security lock on side with sliding panel.