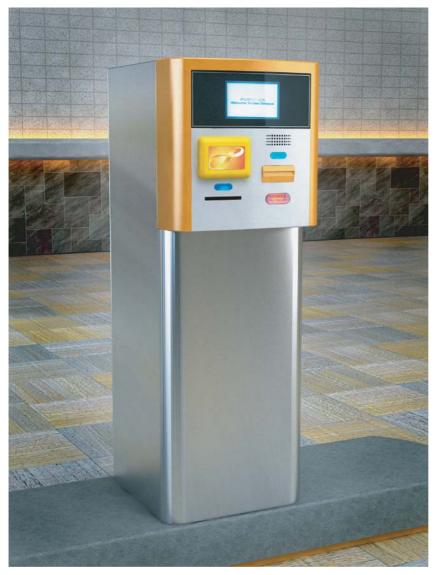

## CARPARK SYSTEM ER-112C / TD-112 EXIT READER / TICKET DISPENSER

The TD-112 (Ticket Dispenser) and ER-112C (Exit Reader) series is fully compactable with various types of tickets like encoded magnetic stripe ticket or contactless smart card. It can integrate with various payment gateways like Octopus card reader, credit card reader. TD-112 / ER-112C provides a convenience and accurate way for consumers accessing the parking system.

## TICKET DISPENSER (ENTRY LANE) & EXIT READER (EXIT LANE)

- Magnetic Ticket Encoder (Entry Lane)
- Magnet Ticket Reader (Exit Lane)
- Auto-cut Receipt Printer
- High Resolution Color LCD Monitor