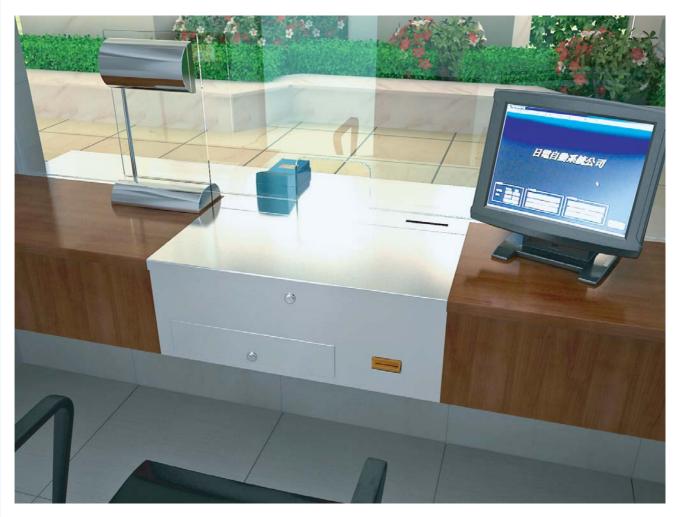

## CR-300 CASH REGISTER

The CR-300 (Cash Register Unit) Series is a fully data integrity system. It is reliable, operate at low cost whilst optimizing revenue & providing the management with comprehensive information.

## It consists of

- Central Processing Unit.
- "LED" amount display.
- Receipt printer.
- Cash drawer.
- Magnetic Card Reader with Read / Write functions.

It is designed for data recording & revenue control on the tariff structures programming & avoid counterfeit or duplicate attempts.

## **TECHNOLOGY**

- Interface linkage of all devices to CPU.
- Motor-Driven Card Reader with Read / Write functions for ticket verification.
- ANSI & ISO standard of Magnetic Stripe System.
- All data are encoded twice on the magnetic stripe & held in a battery back up memory.
- Generate Shift report from receipt printer.
- Capacity of counting.
- Level of access System.