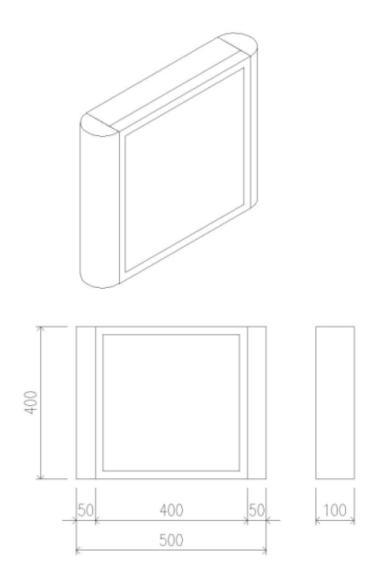

### **Housing**

The 500 x 400 x 100 housing of mild steel sheet of 0.12 mm - 2.0 mm thickness with galvanized black coating.