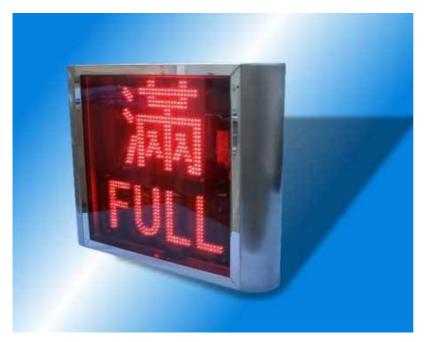

FULL SIGN Model: FS-165

### **Description**

The FS-165 (FULL sign) series is designed for clear LED indication.

#### **Features**

- . Super-lite "LED" display indicator.
- . Blimming operation.